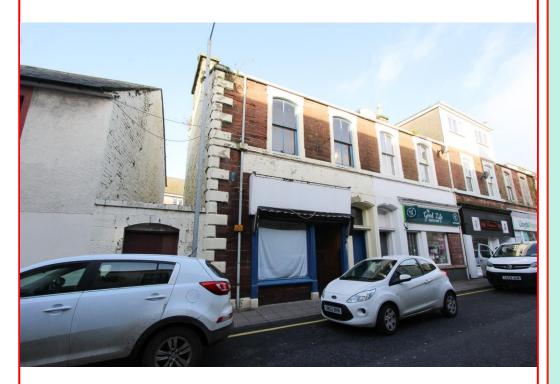

# 56/58 HANOVER STREET, STRANRAER, DG9 7RP

An opportunity arises to acquire a former retail unit within the town centre. The property would suit a variety of uses. This is a well-proportioned property laid out over three floors. Above the retail space there is former residential accommodation with its own access, with some refurbishment this could then be let out to generate another income. There is no rear access or outside space.

#### **DESCRIPTION:**

Occupying an excellent trading location in the heart of the town centre, this is a former spacious retail unit which would be very well suited to a variety of uses.

The property is laid out over three floors and benefits from former residential accommodation over the first and second floors.

In fair condition throughout with scope for some general modernisation/remodelling. The premises are well laid out to display retail goods and there is also a display window to Hanover Street.

It is situated adjacent to a variety of other retail/commercial units within the town centre.